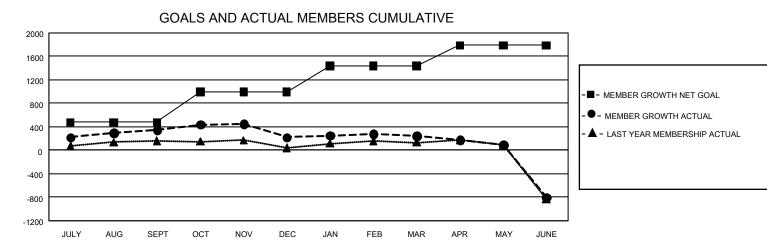

## GMT MONTHLY MEMBERSHIP PROGRESS REPORT

GMT Constitutional Area 5 - J, Group G

REPORT DOES NOT INCLUDE CLUBS IN UNDISTRICTED AREAS.

| Clubs                 |               |           |               | Members               |                        |                         |                                                    |  |  |
|-----------------------|---------------|-----------|---------------|-----------------------|------------------------|-------------------------|----------------------------------------------------|--|--|
| RESULTS FOR 2019-2020 |               |           |               | RESULTS FOR 2019-2020 |                        |                         |                                                    |  |  |
| QUARTER               | NEW CLUB GOAL | NEW CLUBS | DROPPED CLUBS | QUARTER               | BER GROWTH NET<br>GOAL | MEMBER GROWTH<br>ACTUAL | DROPPED<br>MEMBERS ACTUAL<br>(including transfers) |  |  |
| JULY/AUG/SEPT         | 6             | 1         | 3             | JULY/AUG/SEPT         | 1,425                  | 735                     | 315                                                |  |  |
| OCT/NOV/DEC           | 9             | 0         | 1             | OCT/NOV/DEC           | 1,560                  | 321                     | 440                                                |  |  |
| JAN/FEB/MAR           | 12            | 2         | 1             | JAN/FEB/MAR           | 1,335                  | 293                     | 259                                                |  |  |
| APR/MAY/JUNE          | 9             | 3         | 9             | APR/MAY/JUNE          | 1,047                  | 253                     | 1,281                                              |  |  |