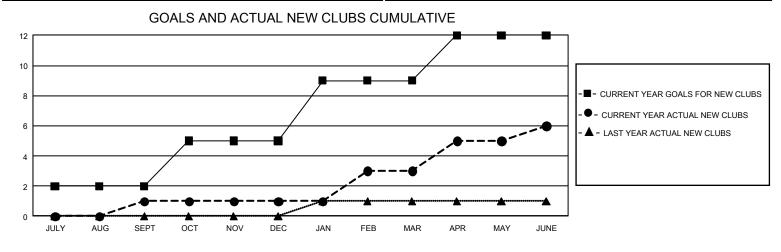

## GMT MONTHLY MEMBERSHIP PROGRESS REPORT

GMT Constitutional Area 5 - J, Group G

REPORT DOES NOT INCLUDE CLUBS IN UNDISTRICTED AREAS.

| Clubs                 |               |           |               | Members               |                        |                         |                                                    |  |  |
|-----------------------|---------------|-----------|---------------|-----------------------|------------------------|-------------------------|----------------------------------------------------|--|--|
| RESULTS FOR 2019-2020 |               |           |               | RESULTS FOR 2019-2020 |                        |                         |                                                    |  |  |
| QUARTER               | NEW CLUB GOAL | NEW CLUBS | DROPPED CLUBS | QUARTER               | BER GROWTH NET<br>GOAL | MEMBER GROWTH<br>ACTUAL | DROPPED<br>MEMBERS ACTUAL<br>(including transfers) |  |  |
| JULY/AUG/SEPT         | 6             | 1         | 3             | JULY/AUG/SEPT         | 1,425                  | 735                     | 315                                                |  |  |
| OCT/NOV/DEC           | 9             | 0         | 1             | OCT/NOV/DEC           | 1,560                  | 321                     | 440                                                |  |  |
| JAN/FEB/MAR           | 12            | 2         | 1             | JAN/FEB/MAR           | 1,335                  | 293                     | 259                                                |  |  |
| APR/MAY/JUNE          | 9             | 3         | 9             | APR/MAY/JUNE          | 1,047                  | 253                     | 1,281                                              |  |  |